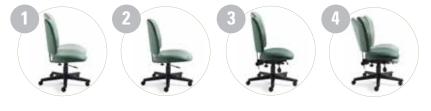

Style, adjustability and a unique lumbar support

## lumbar support comfort

**GRANADA**<sup>®</sup>

## Granada...35 different models to suit every office and

### ergonomic requirement.

Granada's exceptional seating line includes push button operation. A technology that allows you to control the adjustment of your chair with the push of a button. Button controls are user friendly, conveniently located and easy to reach. This makes users more likely to adjust their chairs and takes ergonomics to the next level.

#### Granada...35 different models to suit every office and ergonomic requirement.

adjustable ergonomics